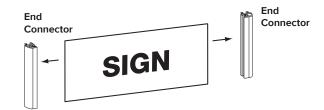

## **Gondola Upright Installation**

 Insert left end of sign into grippers of left End Connector. Insert right end of sign into grippers of right End Connector.

Insert Bracket hooks into top gondola slots, then push down to secure Bracket.

## **Pegboard Installation**

 Insert left end of sign into grippers of left End Connector. Insert right end of sign into grippers of right End Connector.

2. Rotate top hook of Bracket into hole. Rotate down and push bottom pin of Bracket into hole.

## **Slatwall Installation**

 Insert left end of sign into grippers of left End Connector. Insert right end of sign into grippers of right End Connector.

Insert Bracket up into slatwall opening. Rotate Bracket down to secure in place.