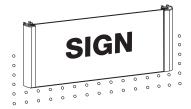

NOTE: The channel on the back of the Connector slides over the Bracket. Slide Connectors down onto Brackets.

4. Installation is complete.

800.422.2547 www.siffron.com

NOTE: The channel on the back of the Connector slides over the Bracket. Slide Connectors down onto Brackets.

**4.** Installation is complete.

NOTE: The channel on the back of the Connector slides over the Bracket. Slide Connectors down onto Brackets.

4. Installation is complete.

20199319