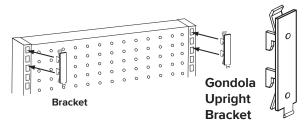

## **Gondola Upright Installation**

 Insert left end of sign into grippers of left End Connector. Insert right end of sign into grippers of right End Connector.

Insert Bracket hooks into top gondola slots, then push down to secure Bracket.