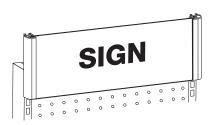

NOTE: The channel on the back of the Connector slides over the Bracket. Slide Connectors down onto Brackets.

4. Installation is complete.

800.422.2547 www.siffron.com

NOTE: The channel on the back of the Connector slides over the Bracket. Slide Connectors down onto Brackets.

**4.** Installation is complete.

NOTE: The channel on the back of the Connector slides over the Bracket. Slide Connectors down onto Brackets.

4. Installation is complete.

20199319