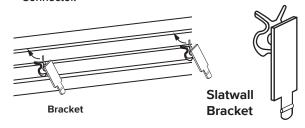

## **Gondola Upright Installation**

 Insert left end of sign into grippers of left End Connector. Insert right end of sign into grippers of right End Connector.

Insert Bracket hooks into top gondola slots, then push down to secure Bracket.

## **Pegboard Installation**

 Insert left end of sign into grippers of left End Connector. Insert right end of sign into grippers of right End Connector.

2. Rotate top hook of Bracket into hole. Rotate down and push bottom pin of Bracket into hole.

## **Slatwall Installation**

 Insert left end of sign into grippers of left End Connector. Insert right end of sign into grippers of right End Connector.

Insert Bracket up into slatwall opening. Rotate Bracket down to secure in place.