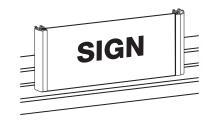

NOTE: The channel on the back of the Connector slides over the Bracket. Slide Connectors down onto Brackets.

4. Installation is complete.

800.422.2547 www.siffron.com

NOTE: The channel on the back of the Connector slides over the Bracket. Slide Connectors down onto Brackets.

**4.** Installation is complete.

NOTE: The channel on the back of the Connector slides over the Bracket. Slide Connectors down onto Brackets.

4. Installation is complete.

20199319