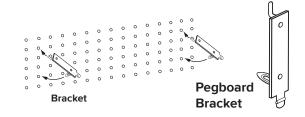

## **Gondola Upright Installation**

 Insert left end of sign into grippers of left End Connector. Insert right end of sign into grippers of right End Connector.

Insert Bracket hooks into top gondola slots, then push down to secure Bracket.

## **Pegboard Installation**

 Insert left end of sign into grippers of left End Connector. Insert right end of sign into grippers of right End Connector.

2. Rotate top hook of Bracket into hole. Rotate down and push bottom pin of Bracket into hole.