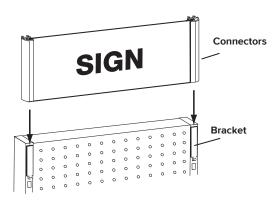

NOTE: The channel on the back of the Connector slides over the Bracket. Slide Connectors down onto Brackets.

4. Installation is complete.

800.422.2547 www.siffron.com

NOTE: The channel on the back of the Connector slides over the Bracket. Slide Connectors down onto Brackets.

**4.** Installation is complete.

NOTE: The channel on the back of the Connector slides over the Bracket. Slide Connectors down onto Brackets.

4. Installation is complete.

20199319