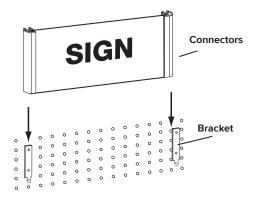

NOTE: The channel on the back of the Connector slides over the Bracket. Slide Connectors down onto Brackets.

4. Installation is complete.

800.422.2547 www.siffron.com

NOTE: The channel on the back of the Connector slides over the Bracket. Slide Connectors down onto Brackets.

**4.** Installation is complete.

NOTE: The channel on the back of the Connector slides over the Bracket. Slide Connectors down onto Brackets.

4. Installation is complete.

20199319