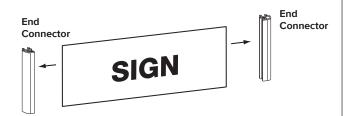

## **Gondola Upright Installation**

 Insert left end of sign into grippers of left End Connector. Insert right end of sign into grippers of right End Connector.

Insert Bracket hooks into top gondola slots, then push down to secure Bracket.

## **Pegboard Installation**

 Insert left end of sign into grippers of left End Connector. Insert right end of sign into grippers of right End Connector.

2. Rotate top hook of Bracket into hole. Rotate down and push bottom pin of Bracket into hole.

## **Slatwall Installation**

 Insert left end of sign into grippers of left End Connector. Insert right end of sign into grippers of right End Connector.

Insert Bracket up into slatwall opening. Rotate Bracket down to secure in place.