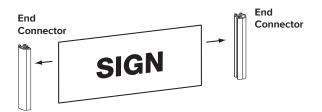

## **Gondola Upright Installation**

 Insert left end of sign into grippers of left End Connector. Insert right end of sign into grippers of right End Connector.

Insert Bracket hooks into top gondola slots, then push down to secure Bracket.

## **Pegboard Installation**

 Insert left end of sign into grippers of left End Connector. Insert right end of sign into grippers of right End Connector.

2. Rotate top hook of Bracket into hole. Rotate down and push bottom pin of Bracket into hole.

## **Slatwall Installation**

 Insert left end of sign into grippers of left End Connector. Insert right end of sign into grippers of right End Connector.

Insert Bracket up into slatwall opening. Rotate Bracket down to secure in place.