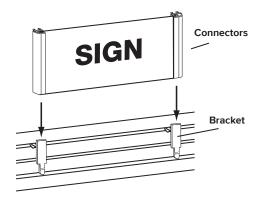

NOTE: The channel on the back of the Connector slides over the Bracket. Slide Connectors down onto Brackets.

4. Installation is complete.

800.422.2547 www.siffron.com

NOTE: The channel on the back of the Connector slides over the Bracket. Slide Connectors down onto Brackets.

**4.** Installation is complete.

NOTE: The channel on the back of the Connector slides over the Bracket. Slide Connectors down onto Brackets.

4. Installation is complete.

20199319